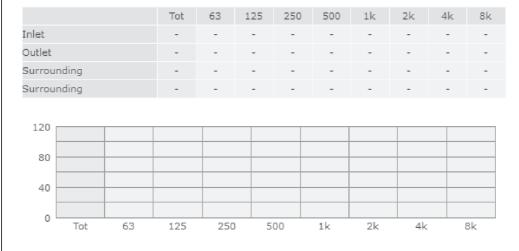

# Sound

#### Parameter

Distance: Propagation type: Equivalent absorption area: 3.000 Hemi-spherical 20.00