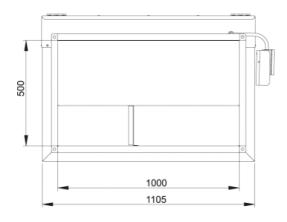

### Technical data

| Parameter                                                 | Value    | Unit  |
|-----------------------------------------------------------|----------|-------|
| Voltage                                                   | 230      | V     |
| Phase                                                     | 1        | ~     |
| Frequency                                                 | 50       | Hz    |
| Power                                                     | 1.32     | kW    |
| Current                                                   | 6.43     | A     |
| R.p.m.                                                    | 15       | r/s   |
| Max. temperature of transported air                       | 50       | °C    |
| Max. temperature of transported air when speed-controlled | 50       | °C    |
| Sound pressure level at 3 m                               | 53       | dB(A) |
| Length                                                    | 1047     | mm    |
| Width                                                     | 1105     | mm    |
| Height                                                    | 649      | mm    |
| Weight                                                    | 131.5    | kg    |
| Enclosure class, motor                                    | 44       | IP    |
| Insulation class, motor                                   | F        |       |
| Capacitor                                                 | 30       | μF    |
| Duct connection                                           | 1000x500 |       |
|                                                           | mm       |       |

# Dimensions