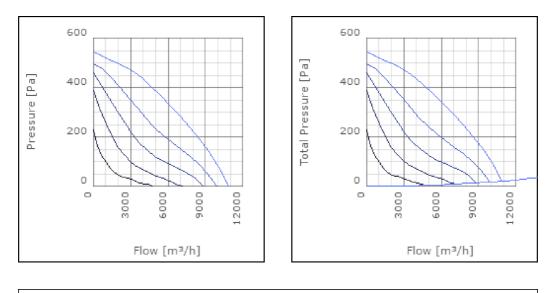

### Technical data

| Parameter                                                 | Value    | Unit  |
|-----------------------------------------------------------|----------|-------|
| Voltage                                                   | 230      | V     |
| Phase                                                     | 1        | ~     |
| Frequency                                                 | 50       | Hz    |
| Power                                                     | 1.32     | kW    |
| Current                                                   | 6.43     | A     |
| R.p.m.                                                    | 15       | r/s   |
| Max. temperature of transported air                       | 50       | °C    |
| Max. temperature of transported air when speed-controlled | 50       | °C    |
| Sound pressure level at 3 m                               | 53       | dB(A) |
| Length                                                    | 1047     | mm    |
| Width                                                     | 1105     | mm    |
| Height                                                    | 649      | mm    |
| Weight                                                    | 131.5    | kg    |
| Enclosure class, motor                                    | 44       | IP    |
| Insulation class, motor                                   | F        |       |
| Capacitor                                                 | 30       | μF    |
| Duct connection                                           | 1000x500 |       |
|                                                           | mm       |       |

Diagrams