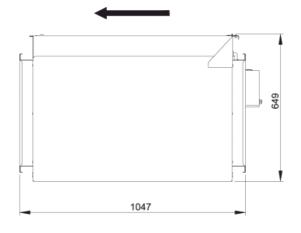

### Technical data

| Parameter                                                 | Value    | Unit  |
|-----------------------------------------------------------|----------|-------|
| Voltage                                                   | 230      | V     |
| Phase                                                     | 1        | ~     |
| Frequency                                                 | 50       | Hz    |
| Power                                                     | 1.32     | kW    |
| Current                                                   | 6.43     | A     |
| R.p.m.                                                    | 15       | r/s   |
| Max. temperature of transported air                       | 50       | °C    |
| Max. temperature of transported air when speed-controlled | 50       | °C    |
| Sound pressure level at 3 m                               | 53       | dB(A) |
| Length                                                    | 1047     | mm    |
| Width                                                     | 1105     | mm    |
| Height                                                    | 649      | mm    |
| Weight                                                    | 131.5    | kg    |
| Enclosure class, motor                                    | 44       | IP    |
| Insulation class, motor                                   | F        |       |
| Capacitor                                                 | 30       | μF    |
| Duct connection                                           | 1000x500 |       |
|                                                           | mm       |       |

# Dimensions