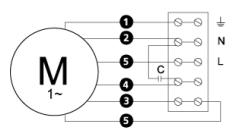

| 1105     | mm    |
| Height                                                    | 649      | mm    |
| Weight                                                    | 131.5    | kg    |
| Enclosure class, motor                                    | 44       | IP    |
| Insulation class, motor                                   | F        |       |
| Capacitor                                                 | 30       | μF    |
| Duct connection                                           | 1000x500 |       |
|                                                           | mm       |       |

Diagrams



# Sound





#### Parameter

Distance: Propagation type: Equivalent absorption area: 3.000 Hemi-spherical 20.00

# Dimensions





# Wiring diagram





# Accessories

VRDE 13 VRTE 13

#### **Electrical accessories**

FLR 1000x500 DS 1000x500 LDR 1000x500