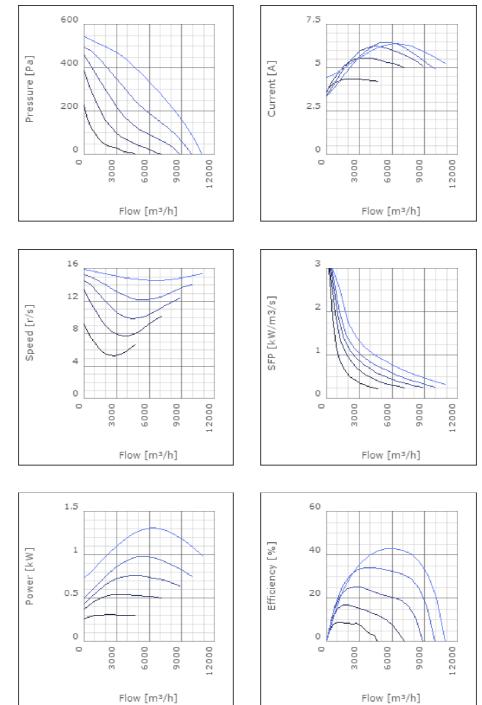

### Technical data

| Parameter                                                 | Value    | Unit  |
|-----------------------------------------------------------|----------|-------|
| Voltage                                                   | 230      | V     |
| Phase                                                     | 1        | ~     |
| Frequency                                                 | 50       | Hz    |
| Power                                                     | 1.32     | kW    |
| Current                                                   | 6.43     | A     |
| R.p.m.                                                    | 15       | r/s   |
| Max. temperature of transported air                       | 50       | °C    |
| Max. temperature of transported air when speed-controlled | 50       | °C    |
| Sound pressure level at 3 m                               | 53       | dB(A) |
| Length                                                    | 1047     | mm    |
| Width                                                     | 1105     | mm    |
| Height                                                    | 649      | mm    |
| Weight                                                    | 131.5    | kg    |
| Enclosure class, motor                                    | 44       | IP    |
| Insulation class, motor                                   | F        |       |
| Capacitor                                                 | 30       | μF    |
| Duct connection                                           | 1000x500 |       |
|                                                           | mm       |       |

Diagrams